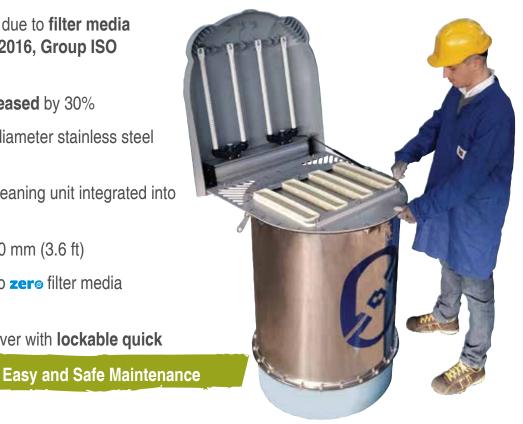

#### **Features**

- Dust emission < 1 mg/Nm³ due to filter media certified EN ISO 16890-1:2016, Group ISO ePM<sub>2.5</sub>65%
- Air flow **performance increased** by 30%
- **Compact** 800 mm (30 in) diameter stainless steel body with bottom flange
- **Maintenance-free** air jet cleaning unit integrated into weather protection cover
- Maintenance height = 1,100 mm (3.6 ft)
- Extended durability due to zero filter media POI YPI FAT® elements
- Safe weather protection cover with lockable quick release

### **Benefits**

**Lightweight POLYPLEAT® filter elements easily replaceable by one operator only** 

**Ø** Eco-friendly **zer**® filter media