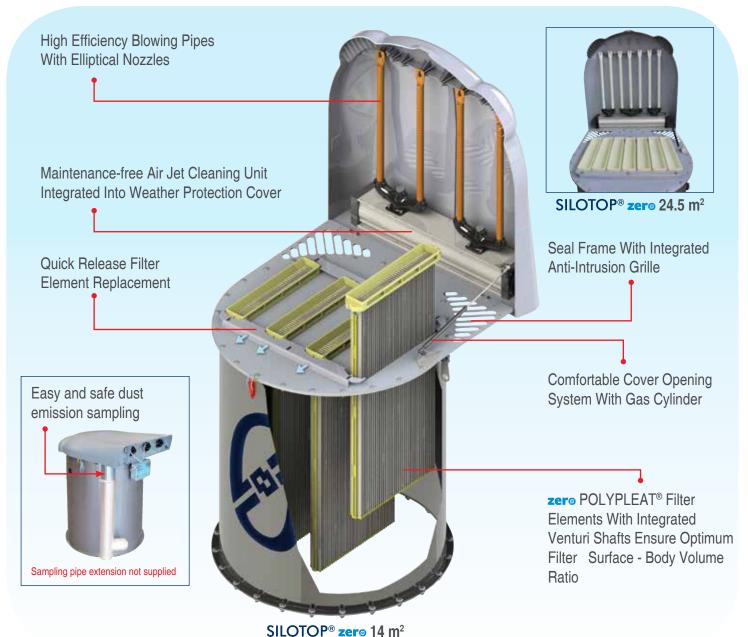

## **CUTTING-EDGE DUST FILTRATION TECHNOLOGY**

**SILOTOP® zero** is a cylindrically shaped dust collector for venting pneumatically filled silos. Its stainless steel body contains vertically mounted POLYPLEAT® filter elements. The air jet cleaning system is integrated into the hinged weather protection cover.

Dust separated from the air flow by special filter elements drops back into the silo after an integrated automatic pulse-jet air cleaning system has removed it from the filter media.

Air filtration capacity has been increased through new high performance filter media, which require less filter surface area. This results in a lower pressure drop and dust emissions of less than 1mg/Nm³.

### **Overall Dimensions**

| CODE     | BODY Ø<br>mm [in] | FILTER SURFACE<br>m² [sq ft] | MAX. HEIGHT WHEN CLOSED mm [in] | MAX. HEIGHT WHEN OPEN<br>mm [in] | WEIGHT<br>kg [lb] |
|----------|-------------------|------------------------------|---------------------------------|----------------------------------|-------------------|
| SILAB 14 | 800 [31.5]        | 14.0 <b>[150]</b>            | 1,100 [43.3]                    | 1,850 <b>[72.8]</b>              | 68 <b>[150]</b>   |
| SILAB 24 | 800 [31.5]        | 24.5 <b>[264]</b>            | 1,100 [43.3]                    | 1,850 <b>[72.8]</b>              | 79 [174]          |

#### **Features**

- Dust emission < 1 mg/Nm³ due to filter media certified EN ISO 16890-1:2016, Group ISO ePM<sub>2.5</sub>65%
- Air flow **performance increased** by 30%
- **Compact** 800 mm (30 in) diameter stainless steel body with bottom flange
- **Maintenance-free** air jet cleaning unit integrated into weather protection cover
- Maintenance height = 1,100 mm (3.6 ft)
- Extended durability due to zero filter media POI YPI FAT® elements
- Safe weather protection cover with lockable quick release